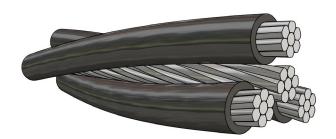

## 1kV LV ABC 3 Core Plus Bare Neutral

#### Properties:

Aluminium 3 Core + Neutral

**Specification** ESKOM (SCSSCAAD5)

Voltage Rating 600 / 1000V

**ABC** 

Typical Applications:
Overhead Lines

# **Cable Description:**