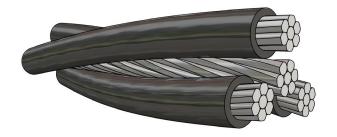

## 1kV LV ABC 3 Core Plus Bare Neutral

## **Product Information:**

| Cable Size | Approximate | Current | Neutral | Volt Drop     | Approxi | mate Cable      |
|------------|-------------|---------|---------|---------------|---------|-----------------|
|            | Diameter    | Rating  | Size    | (Three Phase) | IV      | ass             |
| (mm²)      | (mm)        | (A)     | (mm²)   | (mV/A/m)      |         | (kg)            |
|            |             | In Air  |         |               | Cable   | Gross<br>(500m) |
| 35         | 28.0        | 138     | 35      | 1.93          | 0.49    | 245             |
| 50         | 31.0        | 168     | 50      | 1.43          | 0.61    | 305             |
| 70         | 35.0        | 213     | 50      | 0.99          | 0.82    | 410             |
| 95         | 44.0        | 250     | 50      | 0.70          | 1.15    | 575             |
| 120        | 48.0        | 290     | 50      | 0.56          | 1.37    | 685             |