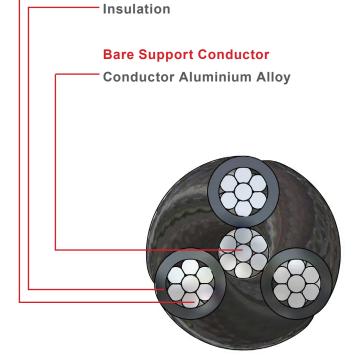

#### **Phase Core**

Conductor Aluminium

Standard XLPE

**SANS Support** 

**ESKOM** Bare support

Technical Information and Photographs from CBI electric